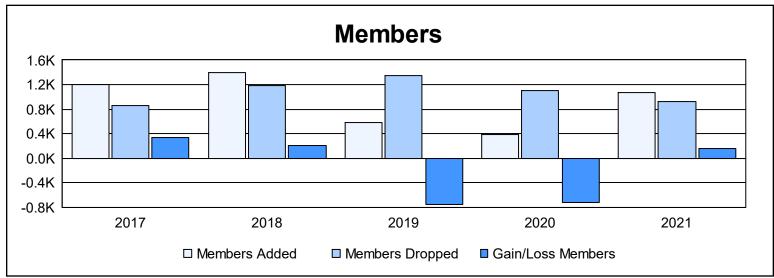

| Year      | New<br>Clubs | Dropped<br>Clubs | Gain/<br>Loss<br>Clubs | New<br>Members | Charter<br>Members | Reinstate<br>Members | Transfer<br>Members | Total<br>Member<br>Added | Total<br>Members<br>Dropped | Gain/<br>Loss<br>Members |
|-----------|--------------|------------------|------------------------|----------------|--------------------|----------------------|---------------------|--------------------------|-----------------------------|--------------------------|
| 2016-2017 | 13           | 9                | 4                      | 851            | 315                | 9                    | 21                  | 1,196                    | 855                         | 341                      |
| 2017-2018 | 21           | 3                | 18                     | 810            | 535                | 30                   | 21                  | 1,396                    | 1,185                       | 211                      |
| 2018-2019 | 3            | 17               | -14                    | 467            | 83                 | 12                   | 26                  | 588                      | 1,339                       | -751                     |
| 2019-2020 | 2            | 25               | -23                    | 282            | 49                 | 28                   | 26                  | 385                      | 1,101                       | -716                     |
| 2020-2021 | 9            | 18               | -9                     | 784            | 252                | 13                   | 19                  | 1,068                    | 916                         | 152                      |
| Average   | 10           | 14               | -5                     | 639            | 247                | 18                   | 23                  | 927                      | 1,079                       | -153                     |