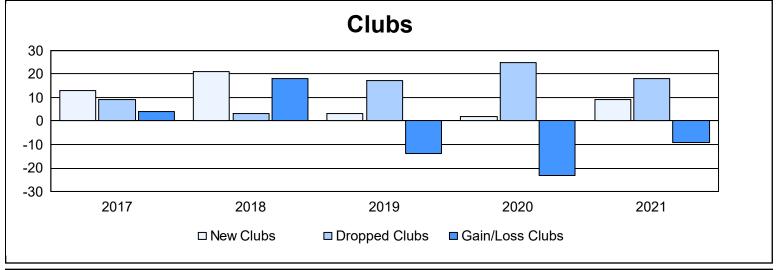

| Year      | New<br>Clubs | Dropped<br>Clubs | Gain/<br>Loss<br>Clubs | New<br>Members | Charter<br>Members | Reinstate<br>Members | Transfer<br>Members | Total<br>Member<br>Added | Total<br>Members<br>Dropped | Gain/<br>Loss<br>Members |
|-----------|--------------|------------------|------------------------|----------------|--------------------|----------------------|---------------------|--------------------------|-----------------------------|--------------------------|
| 2016-2017 | 13           | 9                | 4                      | 851            | 315                | 9                    | 21                  | 1,196                    | 855                         | 341                      |
| 2017-2018 | 21           | 3                | 18                     | 810            | 535                | 30                   | 21                  | 1,396                    | 1,185                       | 211                      |
| 2018-2019 | 3            | 17               | -14                    | 467            | 83                 | 12                   | 26                  | 588                      | 1,339                       | -751                     |
| 2019-2020 | 2            | 25               | -23                    | 282            | 49                 | 28                   | 26                  | 385                      | 1,101                       | -716                     |
| 2020-2021 | 9            | 18               | -9                     | 784            | 252                | 13                   | 19                  | 1,068                    | 916                         | 152                      |
| Average   | 10           | 14               | -5                     | 639            | 247                | 18                   | 23                  | 927                      | 1,079                       | -153                     |